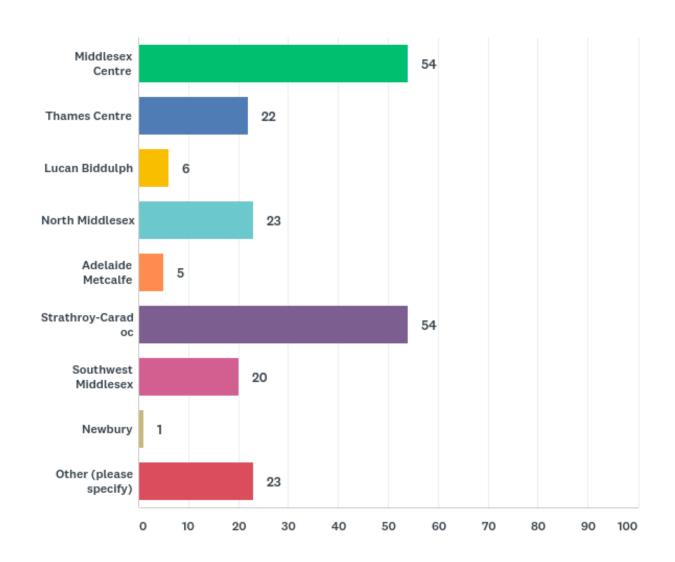

portion of respondents are small businesses. The impact of COVID-19 is significant and growing fast for most; with very few saying the impact is limited. Most businesses are shutting down in response, with the next common actions being layoffs and reductions in hours. With 25% of businesses stating a need for immediate help and another 45% expecting financial difficulty in the near future; 70% of businesses reported that they will not be okay in 6 months time.

A total of 218 businesses completed the Phase One Survey. A follow up Phase 2: COVID-19 Business Impact Survey will launch Friday, April 24th and be open until end of day Friday, May 1st, 2020 in order to continue to monitor the progression of the pandemic's impacts on the local economy.





#### **Local Municipal Geography**







#### **Business Sector**





#### **Size of Workforce**





#### **Level of Impact**







#### **Projected Cash Flow Situation**







# Measures Likely to be Used to Address the Economic Impact of COVID-19







### **Provincial/Federal Supports Required**

Top 3 Common Answers:



### **Municipal Supports Required**

Top 3 Common Answers:



## **Additional Comments/Suggestions**

Top 3 Common Answers: