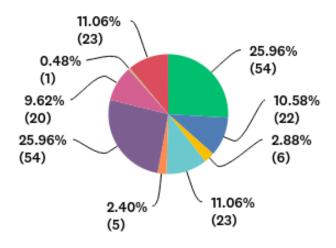

est portion of respondents are small businesses. The impact of COVID-19 is significant and growing fast for most; with very few saying the impact is limited. Most businesses are shutting down in response, with the next common actions being layoffs and reductions in hours. With 25% of businesses stating a need for immediate help and another 45% expecting financial difficulty in the near future; 70% of businesses reported that they will not be okay in 6 months time.

A total of 218 businesses completed the Phase One Survey. A follow up Phase 2: COVID-19 Business Impact Survey will launch Friday, April 24th and be open until end of day Friday, May 1st, 2020 in order to continue to monitor the progression of the pandemic's impacts on the local economy.





#### **Local Municipal Geography**







#### **Business Sector**





#### **Size of Workforce**





#### **Level of Impact**







#### **Projected Cash Flow Situation**







# Measures Likely to be Used to Address the Economic Impact of COVID-19







### **Provincial/Federal Supports Required**

Top 3 Common Answers:



### **Municipal Supports Required**

Top 3 Common Answers:



## **Additional Comments/Suggestions**

Top 3 Common Answers: