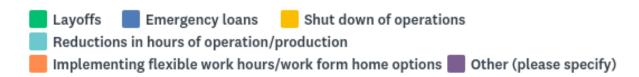

# Measures Likely to be Used to Address the Economic Impact of COVID-19

Representative of the County's economic makeup, the largest portion of respondents are small businesses. The impact of COVID-19 is significant and growing fast for most; with very few saying the impact is limited. Most businesses are shutting down in response, with the next common actions being layoffs and reductions in hours. With 25% of businesses stating a need for immediate help and another 45% expecting financial difficulty in the near future; 70% of businesses reported that they will not be okay in 6 months time.