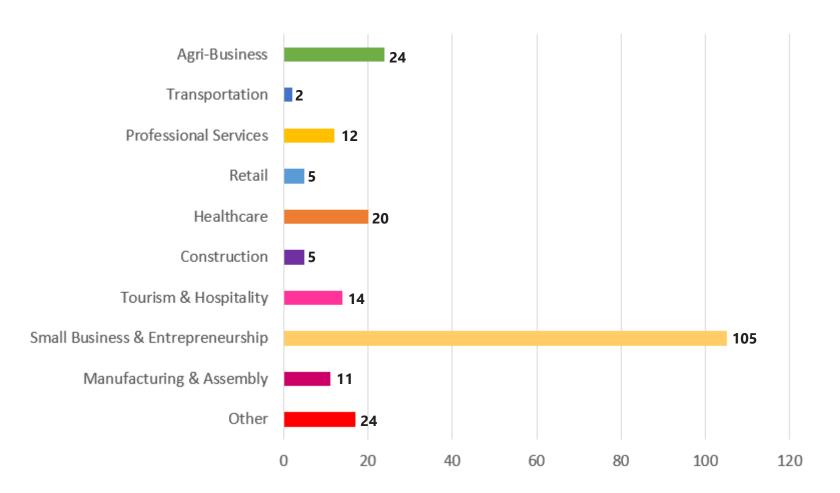

#### **Business Sector**

Representative of the County's economic makeup, the largest portion of respondents are small businesses. The impact of COVID-19 is significant and growing fast for most; with very few saying the impact is limited. Most businesses are shutting down in response, with the next common actions being layoffs and reductions in hours. With 25% of businesses stating a need for immediate help and another 45% expecting financial difficulty in the near future; 70% of businesses reported that they will not be okay in 6 months time.