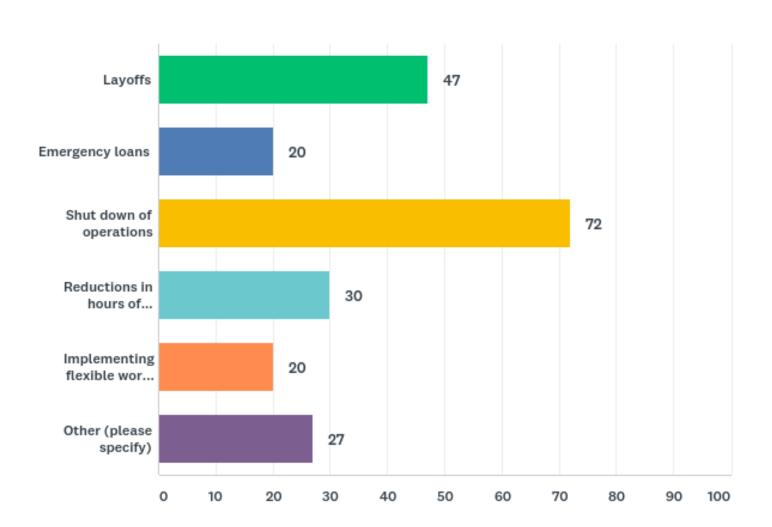

on actions being layoffs and reductions in hours. With 25% of businesses stating a need for immediate help and another 45% expecting financial difficulty in the near future; 70% of businesses reported that they will not be okay in 6 months time.

A total of 218 businesses completed the Phase One Survey. A follow up Phase 2: COVID-19 Business Impact Survey will launch Friday, April 24th and be open until end of day Friday, May 1st, 2020 in order to continue to monitor the progression of the pandemic's impacts on the local economy.





#### **Local Municipal Geography**







#### **Business Sector**





#### **Size of Workforce**





#### **Level of Impact**







#### **Projected Cash Flow Situation**







# Measures Likely to be Used to Address the Economic Impact of COVID-19







### **Provincial/Federal Supports Required**

Top 3 Common Answers:



### **Municipal Supports Required**

Top 3 Common Answers:



## **Additional Comments/Suggestions**

Top 3 Common Answers: