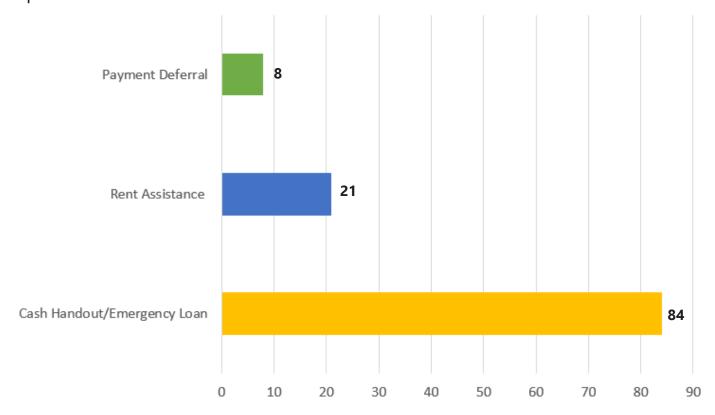

s stating a need for immediate help and another 45% expecting financial difficulty in the near future; 70% of businesses reported that they will not be okay in 6 months time.

A total of 218 businesses completed the Phase One Survey. A follow up Phase 2: COVID-19 Business Impact Survey will launch Friday, April 24th and be open until end of day Friday, May 1st, 2020 in order to continue to monitor the progression of the pandemic's impacts on the local economy.





#### **Local Municipal Geography**







#### **Business Sector**





#### **Size of Workforce**





#### **Level of Impact**







#### **Projected Cash Flow Situation**







# Measures Likely to be Used to Address the Economic Impact of COVID-19







### **Provincial/Federal Supports Required**

Top 3 Common Answers:



### **Municipal Supports Required**

Top 3 Common Answers:



## **Additional Comments/Suggestions**

Top 3 Common Answers: