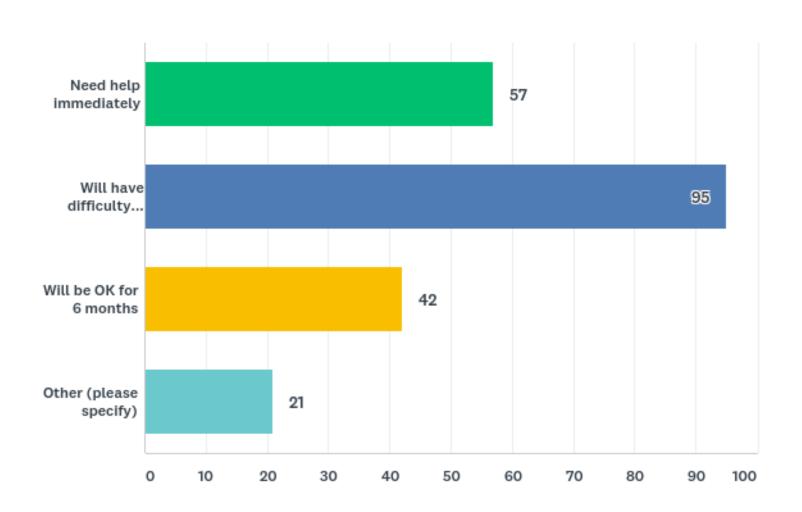

t is limited. Most businesses are shutting down in response, with the next common actions being layoffs and reductions in hours. With 25% of businesses stating a need for immediate help and another 45% expecting financial difficulty in the near future; 70% of businesses reported that they will not be okay in 6 months time.

A total of 218 businesses completed the Phase One Survey. A follow up Phase 2: COVID-19 Business Impact Survey will launch Friday, April 24th and be open until end of day Friday, May 1st, 2020 in order to continue to monitor the progression of the pandemic's impacts on the local economy.





#### **Local Municipal Geography**







#### **Business Sector**





#### **Size of Workforce**





#### **Level of Impact**







#### **Projected Cash Flow Situation**







# Measures Likely to be Used to Address the Economic Impact of COVID-19







### **Provincial/Federal Supports Required**

Top 3 Common Answers:



### **Municipal Supports Required**

Top 3 Common Answers:



## **Additional Comments/Suggestions**

Top 3 Common Answers: