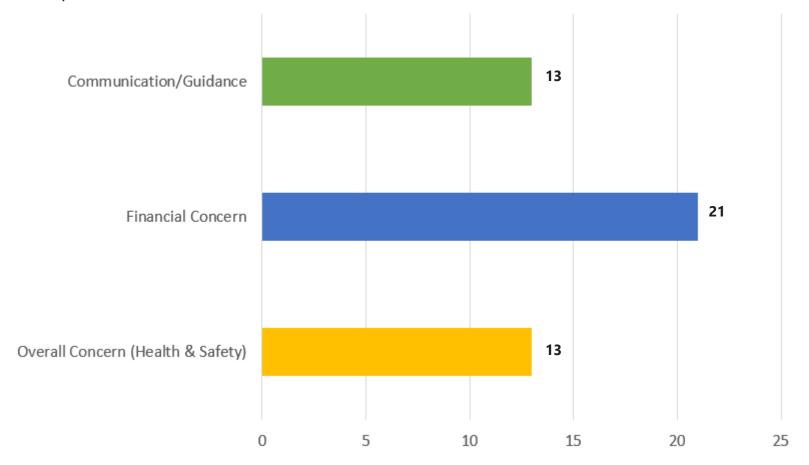

ed that they will not be okay in 6 months time.

A total of 218 businesses completed the Phase One Survey. A follow up Phase 2: COVID-19 Business Impact Survey will launch Friday, April 24th and be open until end of day Friday, May 1st, 2020 in order to continue to monitor the progression of the pandemic's impacts on the local economy.





#### **Local Municipal Geography**







#### **Business Sector**





#### **Size of Workforce**





#### **Level of Impact**







#### **Projected Cash Flow Situation**







# Measures Likely to be Used to Address the Economic Impact of COVID-19







### **Provincial/Federal Supports Required**

Top 3 Common Answers:



### **Municipal Supports Required**

Top 3 Common Answers:



## **Additional Comments/Suggestions**

Top 3 Common Answers: