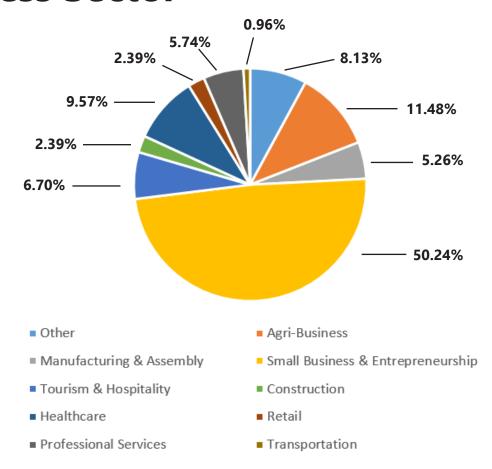

#### **Business Sector**

Representative of the County's economic makeup, the largest portion of respondents are small businesses. The impact of COVID-19 is significant and growing fast for most; with very few saying the impact is limited. Most businesses are shutting down in response, with the next common actions being layoffs and reductions in hours. With 25% of businesses stating a need for immediate help and another 45% expecting financial difficulty in the near future; 70% of businesses reported that they will not be okay in 6 months time.