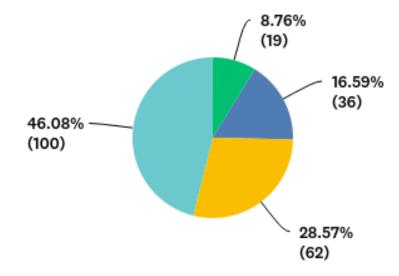

Representative of the County's economic makeup, the largest portion of respondents are small businesses. The impact of COVID-19 is significant and growing fast for most; with very few saying the impact is limited. Most businesses are shutting down in response, with the next common actions being layoffs and reductions in hours. With 25% of businesses stating a need for immediate help and another 45% expecting financial difficulty in the near future; 70% of businesses reported that they will not be okay in 6 months time.

#### **Level of Impact**