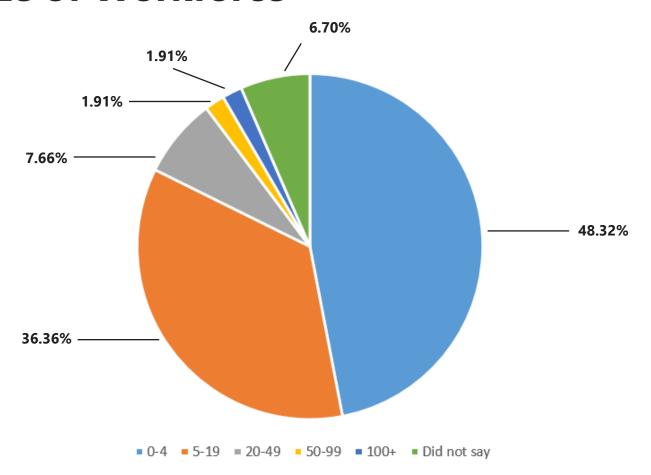

#### **Size of Workforce**

Representative of the County's economic makeup, the largest portion of respondents are small businesses. The impact of COVID-19 is significant and growing fast for most; with very few saying the impact is limited. Most businesses are shutting down in response, with the next common actions being layoffs and reductions in hours. With 25% of businesses stating a need for immediate help and another 45% expecting financial difficulty in the near future; 70% of businesses reported that they will not be okay in 6 months time.