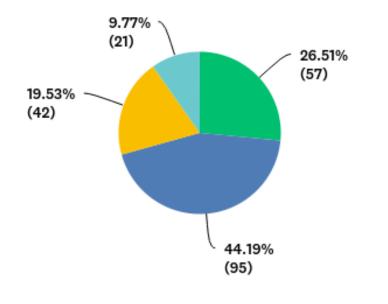

#### **Projected Cash Flow Situation**

Representative of the County's economic makeup, the largest portion of respondents are small businesses. The impact of COVID-19 is significant and growing fast for most; with very few saying the impact is limited. Most businesses are shutting down in response, with the next common actions being layoffs and reductions in hours. With 25% of businesses stating a need for immediate help and another 45% expecting financial difficulty in the near future; 70% of businesses reported that they will not be okay in 6 months time.