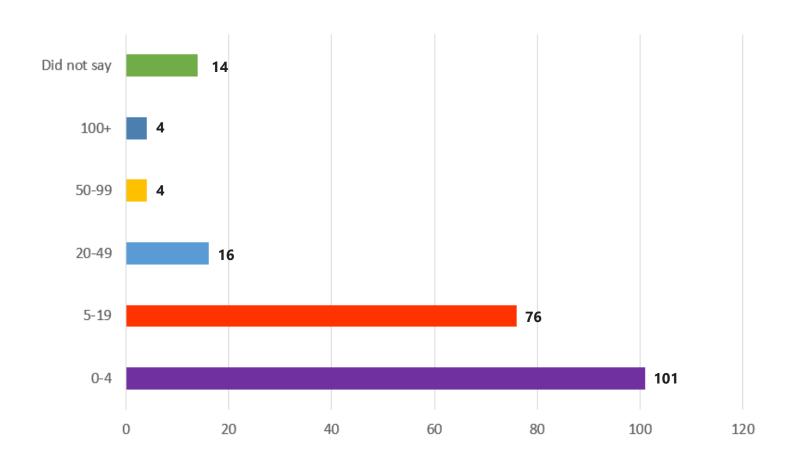

ID-19 is significant and growing fast for most; with very few saying the impact is limited. Most businesses are shutting down in response, with the next common actions being layoffs and reductions in hours. With 25% of businesses stating a need for immediate help and another 45% expecting financial difficulty in the near future; 70% of businesses reported that they will not be okay in 6 months time.

A total of 218 businesses completed the Phase One Survey. A follow up Phase 2: COVID-19 Business Impact Survey will launch Friday, April 24th and be open until end of day Friday, May 1st, 2020 in order to continue to monitor the progression of the pandemic's impacts on the local economy.





#### **Local Municipal Geography**







#### **Business Sector**





#### **Size of Workforce**





#### **Level of Impact**







#### **Projected Cash Flow Situation**







# Measures Likely to be Used to Address the Economic Impact of COVID-19







### **Provincial/Federal Supports Required**

Top 3 Common Answers:



### **Municipal Supports Required**

Top 3 Common Answers:



## **Additional Comments/Suggestions**

Top 3 Common Answers: