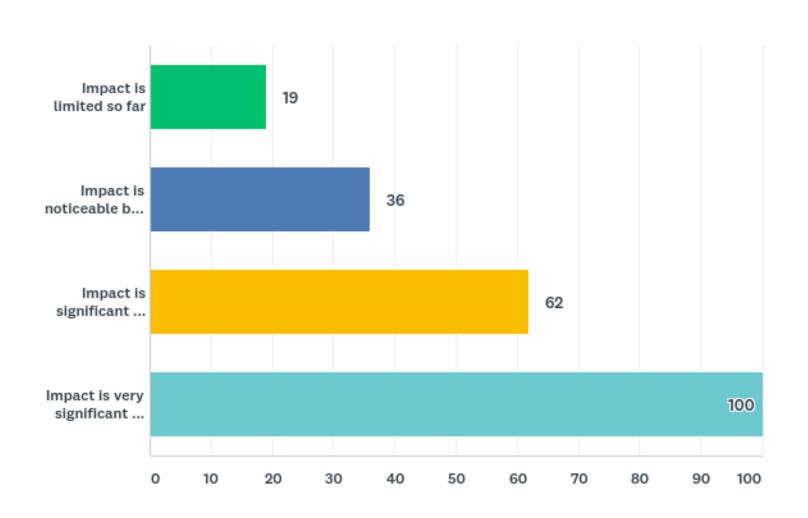

Representative of the County's economic makeup, the largest portion of respondents are small businesses. The impact of COVID-19 is significant and growing fast for most; with very few saying the impact is limited. Most businesses are shutting down in response, with the next common actions being layoffs and reductions in hours. With 25% of businesses stating a need for immediate help and another 45% expecting financial difficulty in the near future; 70% of businesses reported that they will not be okay in 6 months time.

#### **Level of Impact**