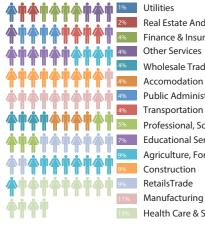

#### LABOUR FORCE BY INDUSTRY

2% Real Estate And Rental & Leasing Finance & Insurance Wholesale Trade Accomodation & Food Services 4% Public Administration 4% Transportation & Warehousing Professional, Scientific, Technical 7% Educational Services Agriculture, Forestry, Fishing & Hunting

Health Care & Social Services

Manifold Data Mining, Superdemographics 2021-22