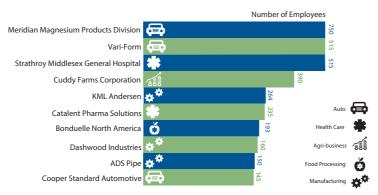

#### MAJOR EMPLOYERS

Middlesex County 2021

Newbury · Southwest Middles ex · Adelaide Metcalfe · Strathroy-Caradoc North Middlesex • Lucan Biddulph • Middlesex Centre • Thames Centre