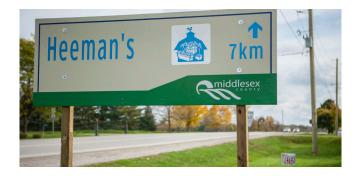

#### Type 1

- 240 cm x 60 cm sign
- \$500 for 24 months
- Sign legend can include up to two lines of text and one symbol
- For County roads with posted speed limits of 80 km / hour or above
- A maximum of 4 signs per assembly

# Type 2

- 90 cm x 90 cm sign
- \$300 for 24 months
- For all County roads
- Sign legend can include up to two lines of text