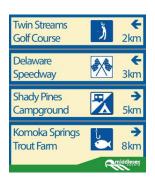

#### Type 1

- 240 cm x 60 cm sign
- \$500 for 24 months
- Sign legend can include up to two lines of text and one symbol
- For County roads with posted speed limits of 80 km / hour or above
- A maximum of 4 signs per assembly

# Type 2

- 90 cm x 90 cm sign
- \$300 for 24 months
- For all County roads
- Sign legend can include up to two lines of text