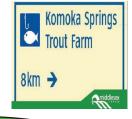

#### Type 1

- 240 cm x 60 cm sign
- \$500 for 24 months
- Sign legend can include up to two lines of text and one symbol
- For County roads with posted speed limits of 80 km / hour or above
- A maximum of 4 signs per assembly

# Type 2

- 90 cm x 90 cm sign
- \$300 for 24 months
- For all County roads
- Sign legend can include up to two lines of text